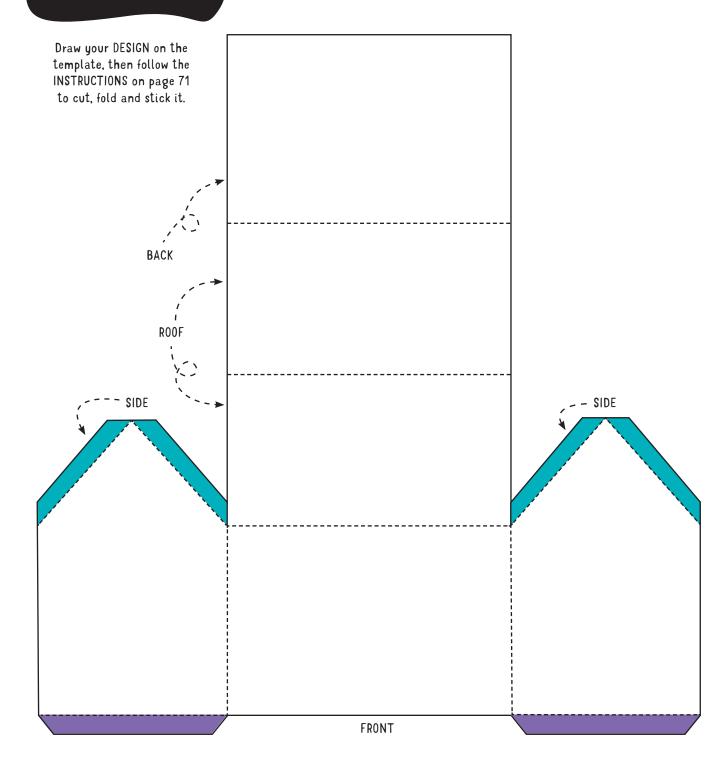

Below there are THREE templates. The first is a template for the model café WITH outlines to guide your design. The second is the model café WITHOUT outlines, for you to design from scratch. The third is the park template from page 73.

## CAFÉ TEMPLATE without outlines

The PURPLE tabs are for sticking down your model on the park template.