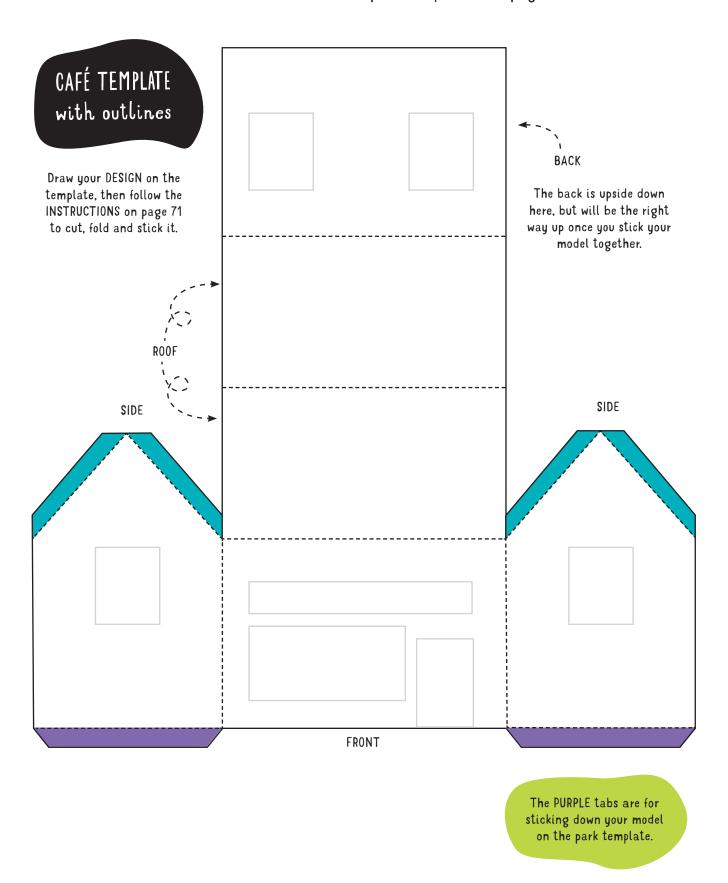

Below there are THREE templates. The first is a template for the model café WITH outlines to guide your design. The second is the model café WITHOUT outlines, for you to design from scratch. The third is the park template from page 73.

## CAFÉ TEMPLATE without outlines

The PURPLE tabs are for sticking down your model on the park template.