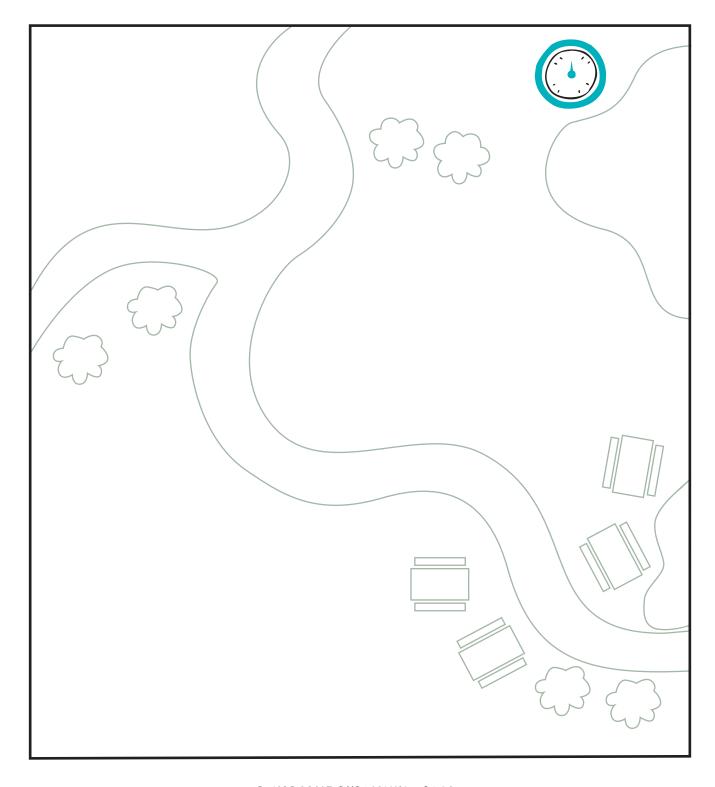

## PARK TEMPLATE

Cut out the template along the black lines.

MARK on the template where you will put
your model, DESIGN the park around it,
then STICK DOWN your model using
the PURPLE tabs.

To design the park FROM SCRATCH, cut out this template and draw on the BLANK side. If you want to design a BIGGER park, use a piece of A4 paper - or even bigger!