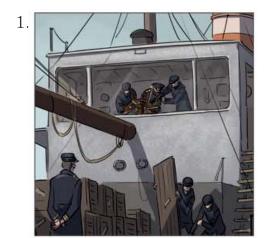

#### The chase

Which one is true? Choose a sentence for each picture.

1.

- A. Mina is able to watch Dracula in her dreams.
- B. Mina is able to watch Dracula when she is hypnotized.

2.

- A. Dracula's ship is in the port at Galatz.
- B. Dracula's ship has arrived in Varna.