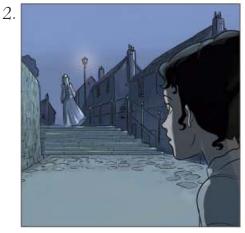

#### The chase

Which one is true? Choose a sentence for each picture.

1.

- A. Mina is able to watch Dracula in her dreams.
- B. Mina is able to watch Dracula when she is hypnotized.

2.

- A. Dracula's ship is in the port at Galatz.
- B. Dracula's ship has arrived in Varna.