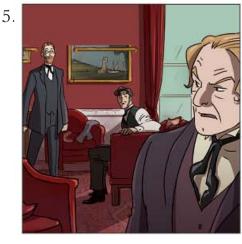

3.

- A. The Professor finds Dracula in the largest tomb.
- B. The Professor makes sure Dracula can never come back.

4.

- A. The old vampire crumbles to dust.
- B. The old vampire attacks Jack Seward.