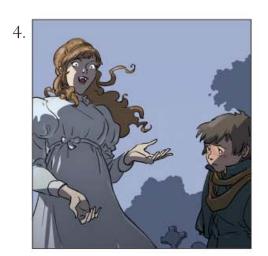

3.

- A. The Professor finds Dracula in the largest tomb.
- B. The Professor makes sure Dracula can never come back.

4.

- A. The old vampire crumbles to dust.
- B. The old vampire attacks Jack Seward.