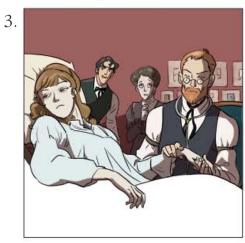

3.

- A. The Professor finds Dracula in the largest tomb.
- B. The Professor makes sure Dracula can never come back.

4.

- A. The old vampire crumbles to dust.
- B. The old vampire attacks Jack Seward.