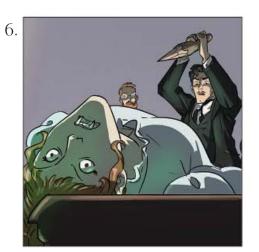

3.

- A. The Professor finds Dracula in the largest tomb.
- B. The Professor makes sure Dracula can never come back.

4.

- A. The old vampire crumbles to dust.
- B. The old vampire attacks Jack Seward.