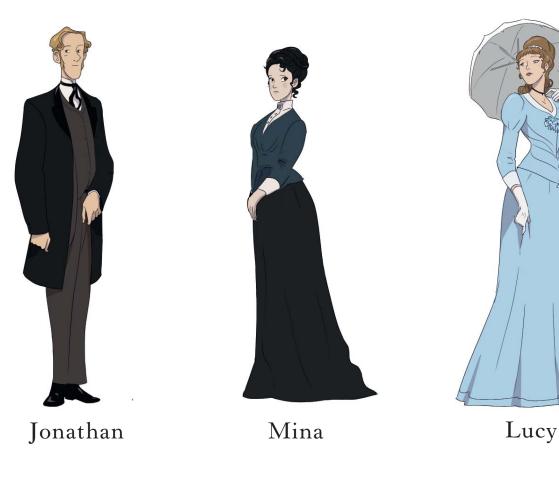

### Who's who

Find two sentences which describe each character.

| Α. | He doesn't appear |
|----|-------------------|
|    | in Jonathan's     |
|    | travel mirror.    |

C.

Two men ask to marry her in one day.

E.

He sends garlic flowers to Lucy.

B. He realizes that he is a prisoner in the castle.

D.

She is worried about her fiancé.

She needs
a blood
transfusion.

Arthur

Count Dracula

G.

He asks Jack
to come to the
graveyard at night.

I.

He makes Mina
drink his blood.

K. He tells his friends that Dracula's ship is in Galatz.

H. He drives a stake into Lucy's heart.

J. She asks the Professor to hypnotize her.

L. He pushes the heavy box from the cart to the ground.