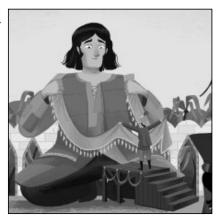

#### A strange new country

Choose the right word to finish each sentence.

Gulliver ..... a tiny man.

heard hurt saw

The men ..... Gulliver in an empty temple.

found hid put

The men ..... him tiny cooked chickens and sheep to eat.

brought lent threw

The cleverest men ..... him their language.

gave taught told