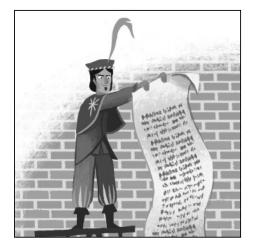

# Mixed-up story

Can you put these pictures and sentences in order?

Α.

"The Man Mountain's bottom has destroyed my rooms!"

В.

Gulliver pulled the ropes of the empty ships back to Lilliput.

C.

Reldresal showed Gulliver a list of his crimes.