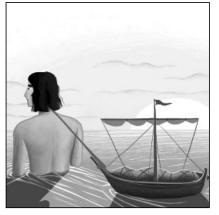

# Mixed-up story

Can you put these pictures and sentences in order?

Α.

"The Man Mountain's bottom has destroyed my rooms!"

В.

Gulliver pulled the ropes of the empty ships back to Lilliput.

C.

Reldresal showed Gulliver a list of his crimes.

Н.

He walked across the sea to Blefuscu.

I.

Gulliver wanted to help.