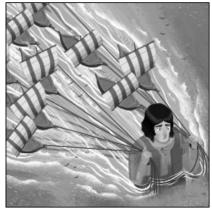

# Mixed-up story

Can you put these pictures and sentences in order?

Α.

"The Man Mountain's bottom has destroyed my rooms!"

В.

Gulliver pulled the ropes of the empty ships back to Lilliput.

C.

Reldresal showed Gulliver a list of his crimes.

Н.

He walked across the sea to Blefuscu.

I.

Gulliver wanted to help.