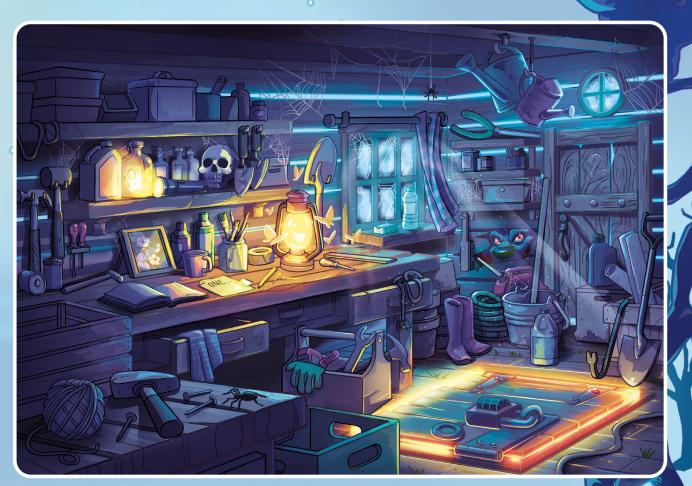

Read on for a taste of what you can expect...

"Another howl pierces the air, closer this time. A lot closer. Yelping in surprise, you frantically search the shed for any clues to unlock the trapdoor."

Look at the picture and find three numbers in the shed. Put them in order from smallest to largest, to unlock the trap door.

Answer: 129