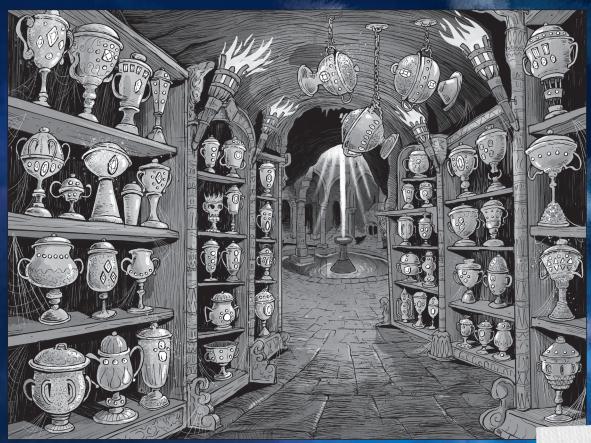

## STORM QUEST

Can you solve this cryptic picture puzzle from Storm Quest: the book where YOU choose how your story unfolds?

You find yourself in a narrow room filled from floor to ceiling with dozens of goblets, chalices and cups on shelves. Each one seems to be different. A little further on, the room opens into a chamber where a shaft of pure sunlight falls onto a stone plinth. When you stride through for a closer look, you find these words carved into the plinth: "Those who wish to capture a drop of sunlight must use the cup with the same number of handles as jewels."

Look at the picture. Which cup should you pick?

Hint: Look more closely at the second shelf down on your left