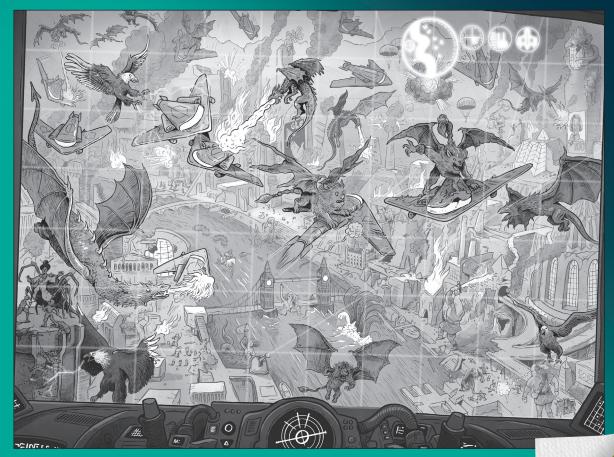

## USBORNE PORTAL OF CHAOS

Do you have what it takes to solve this picture puzzle from Portal of Chaos?

You take the ship down, scorching through the atmosphere until the clouds swallow you up and London's great dome appears out of the gloom. Or what's left of it. The top's been smashed open and thick smoke billows out. Creatures are marching down from the sky, and a few scattered ion bolts rise to meet them. And through the fog of war, you search for a small figure on a pale horse - Omen Rose.

> Can you find Omen Rose? Count how many squares in from the left he is, then how many up from the bottom. Put the two numbers together to find his coordinates.

Answer: 45

 $\bigcirc$ 