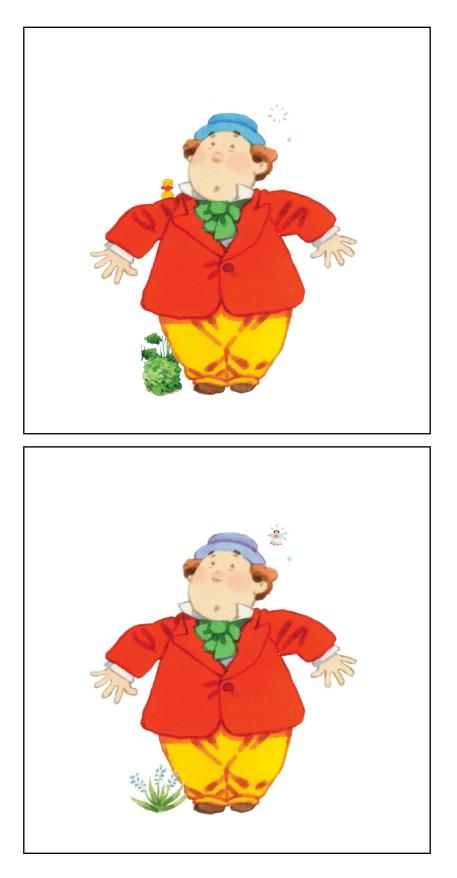

# Spot the difference

Look at these two pictures of the Furry Dogmother. Can you find four differences between these pictures? Draw a circle around each one you spot.

USBORN