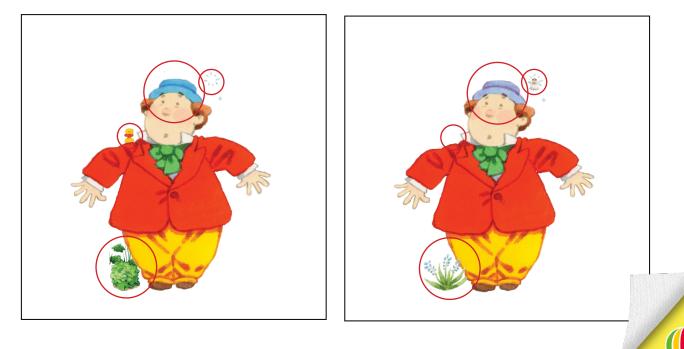

s feet.

Mr. Truffle couldn't believe it. He scratched his head and said, "Well, blow me down!"

But unfortunately, the magic was still working, so Alfie obeyed. He took a deep breath — and blew Mr Truffle down!



### In the park

Mr Truffle is in the park with Alfie but the disobedient dog has run off to the other side of the park. Can you help Mr Truffle find Alfie? Draw a line to show which way he needs to go.



USBORNI

# Find the stick

Alfie likes finding sticks in the park but he needs some help. Draw along the lines to help Alfie find three sticks.

# Spot the difference

Look at these two pictures of the Furry Dogmother. Can you find four differences between these pictures? Draw a circle around each one you spot.



USBORN

#### Answers

In the park



#### Spot the difference



USBORNE