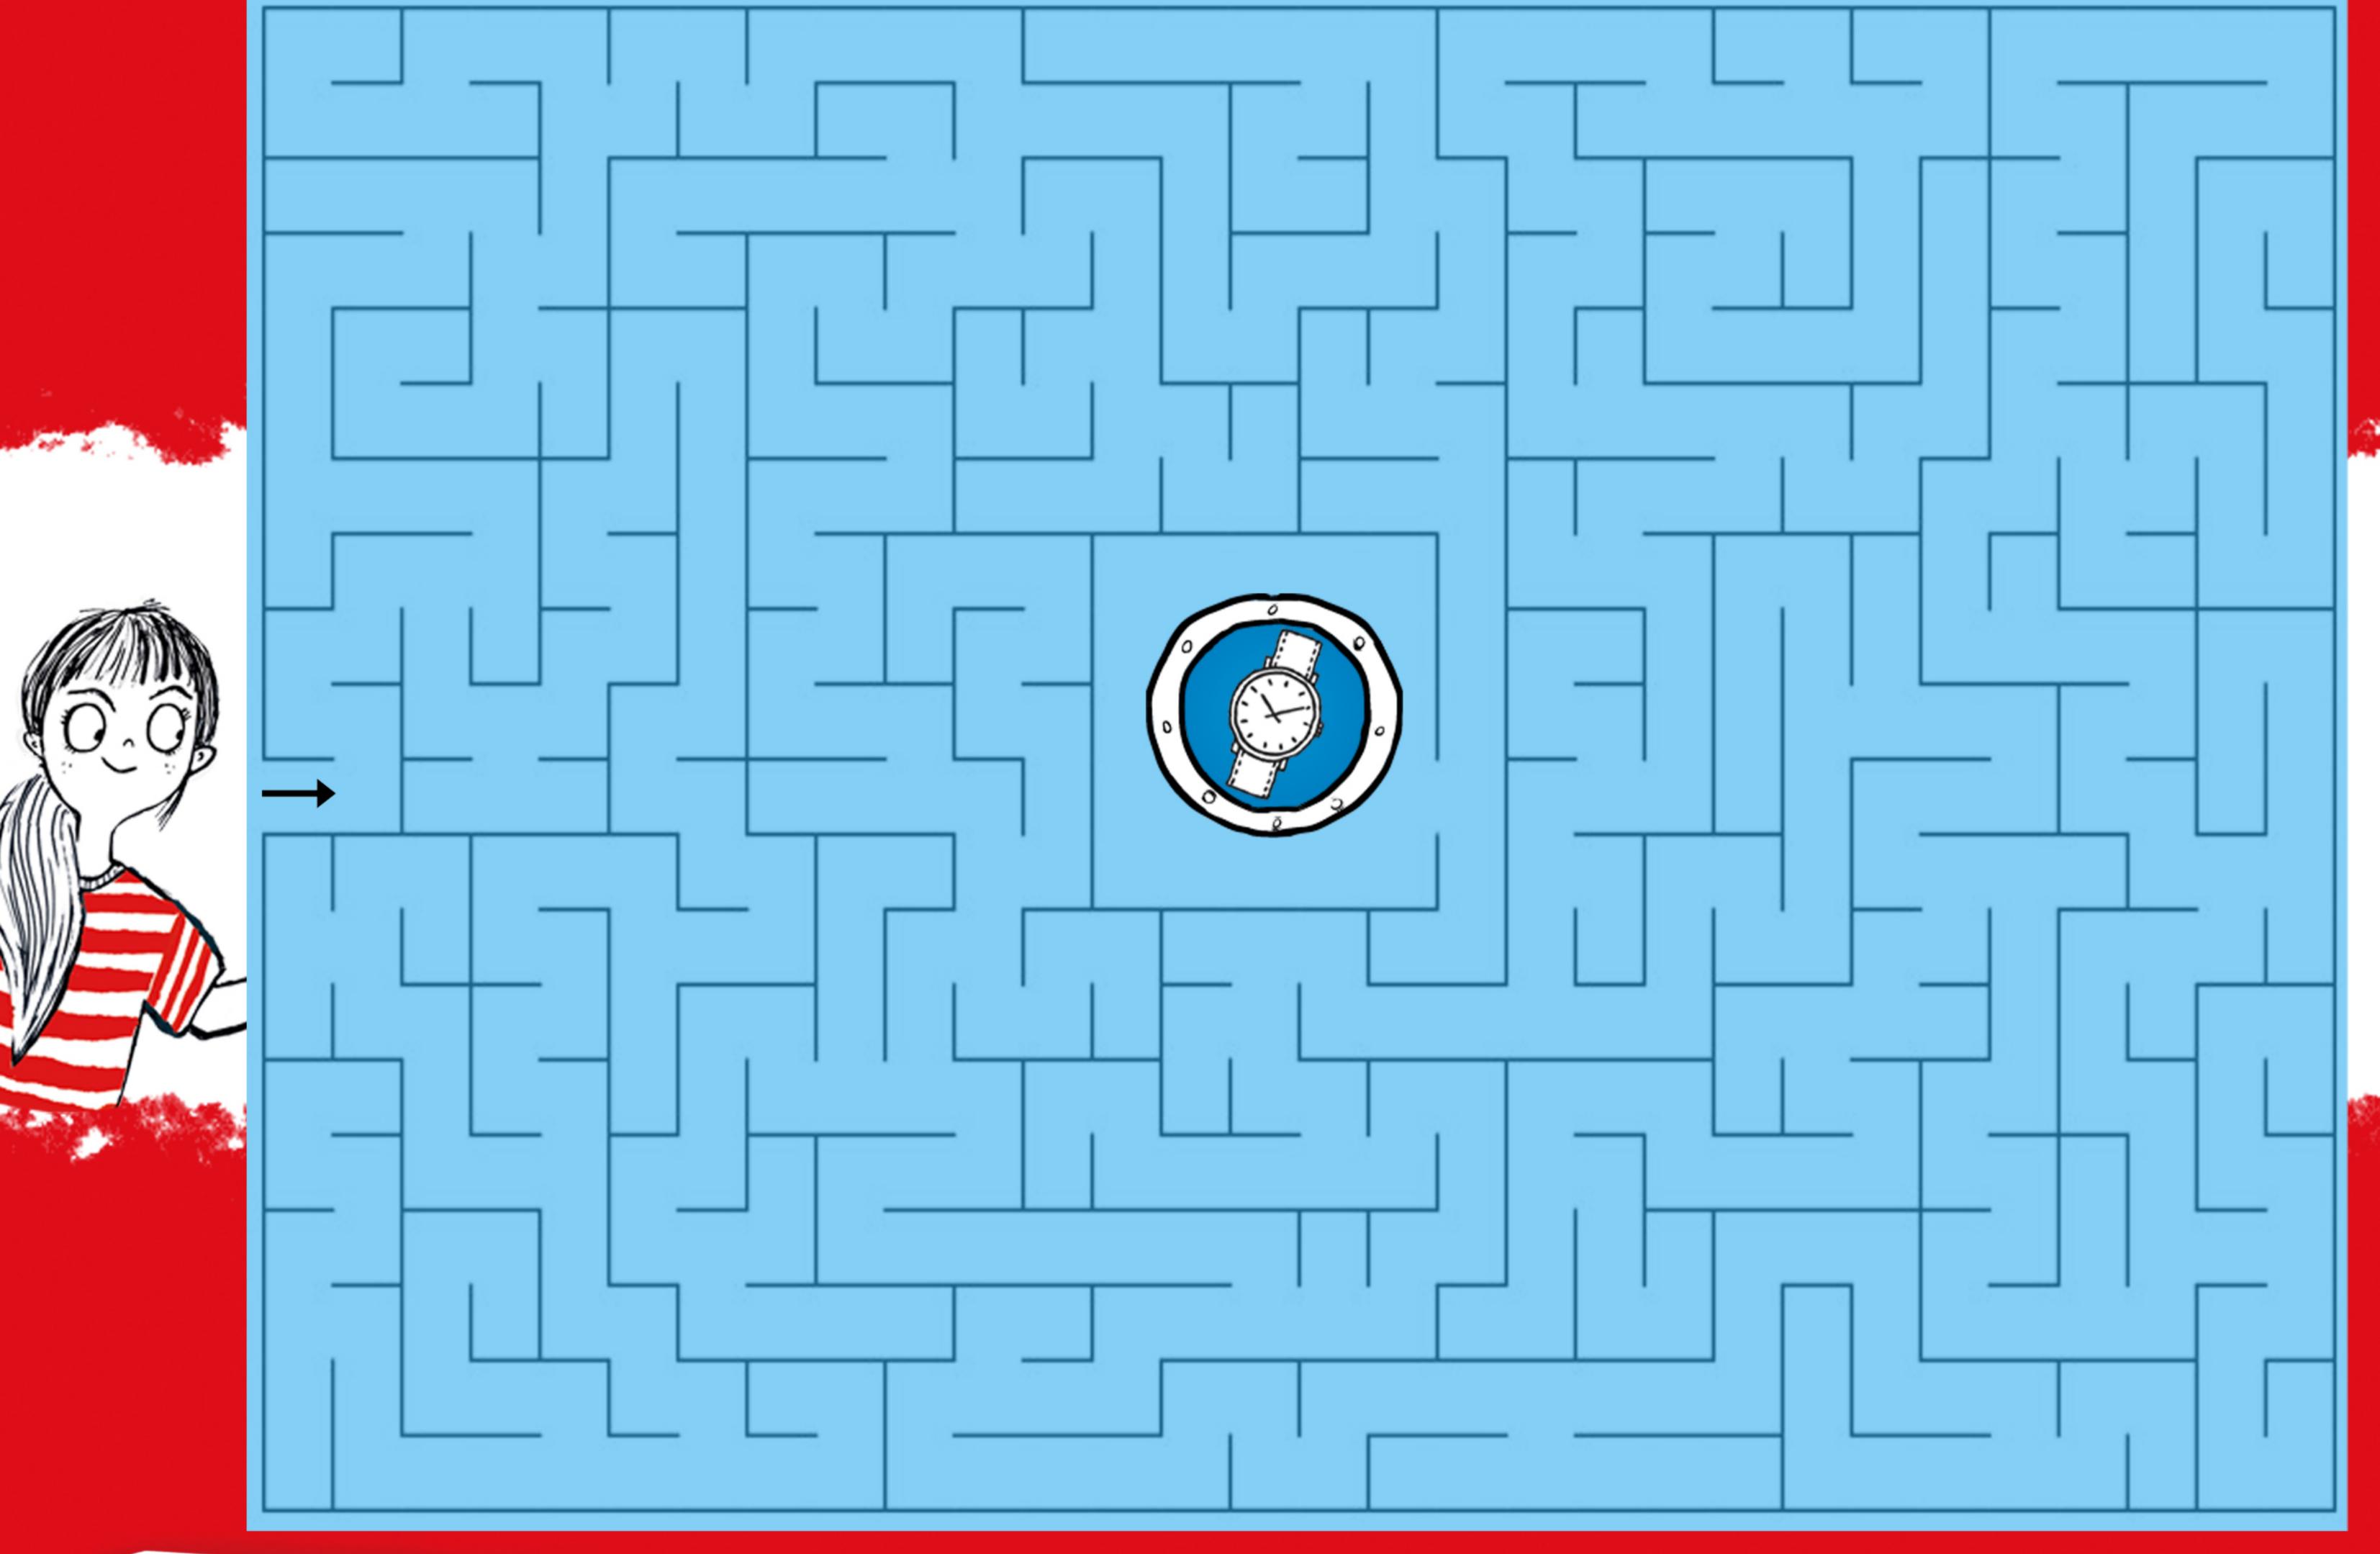

## THERE'S A THIEF ON THE LOOSE!



**USBORNE** 

## CAN YOU HELP SILVER FIND THE MISSING WATCH?





#### Would you rather wear a hat made of jelly or socks made of mashed potato?

(circle your answer)

# JELLY HAT MASH SOCKS

LOOK OUT FOR MORE CRUISE SHIP KID!







# CAN YOU FIND THE MISSING WORDS?



**USBORNE** 

| 8 |   |   |   |   |   |   |   |   |   |   |   |   |   |   |   |   |   |   | 1.1.1.2 |
|---|---|---|---|---|---|---|---|---|---|---|---|---|---|---|---|---|---|---|---------|
| С | U | U | J | Α | U | Ε | Η | Μ | Ρ | Q | D | 0 | Ζ | G | Ν | D | X | Ζ | K       |
| Μ | R | Ε | 0 | Q | R | С | Α | Ρ | R | L | S | G | В | Μ | Y | Ν | ٧ | 0 | В       |
| Η | Α | U | ۷ | В | Ε | Ν | L | Μ | Η | Y | Ε | G | R | X | Х | Μ | Μ | J | U       |
| Ν | I | Ν | Ι | Α | Т | Ρ | Α | С | K | Ν | Α | Т | F | Ρ | R | D | Η | Η | В       |
| Ε | Ρ | L | Ρ | S | W | U | K | D | В | Ν | G |